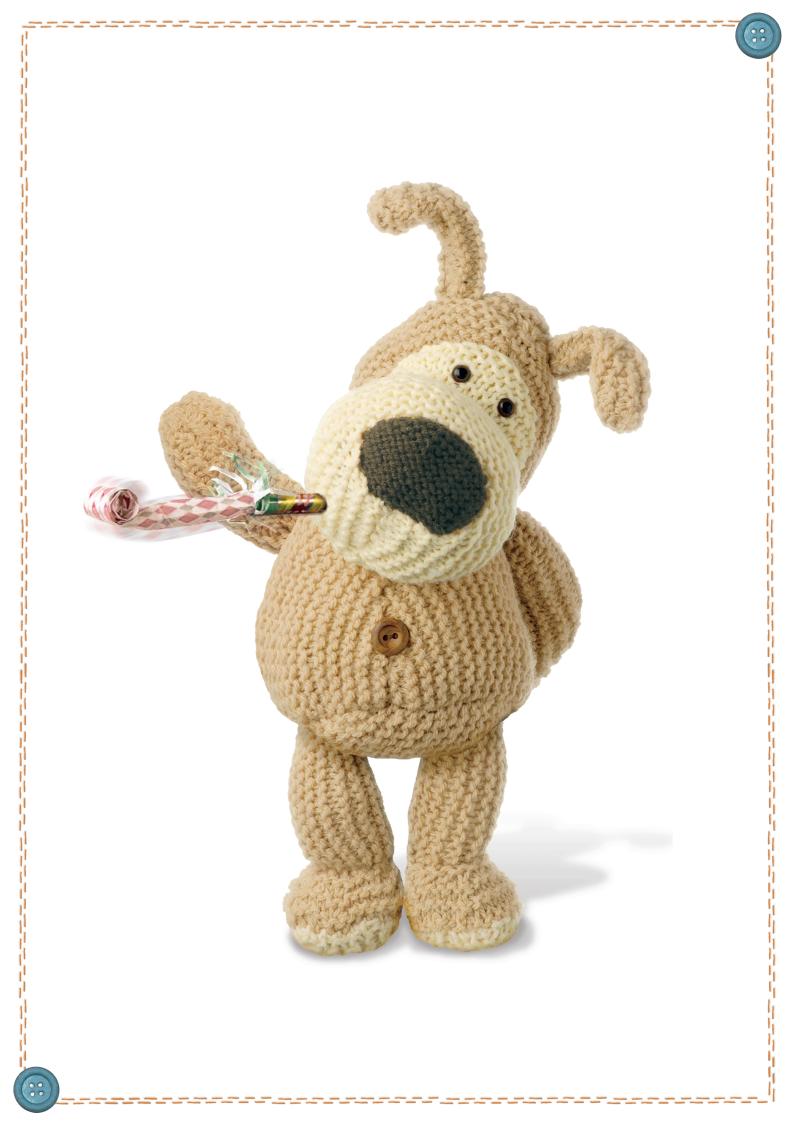

## Boofle Pin the Party Hat

## How to make:

- Print p2 of 'party Boofle' onto a piece of A4 paper or card.
- With the help of an adult, carefully cut around the hats below, each player (up to 4 players) gets a hat.
- Have each player write their name on their hat.
- Apply some blue tac to the A4 picture of 'party Boofle' and put up on a wall or door, approximately chest high to the people playing.
- Apply some blue tac to the party hats.
- Secure blindfold to player 1.
- Spin player 1-3 times.
- Guide them to the picture and let them pin their hat onto the picture.
- Repeat for each player, whoever is the closet is the winner!