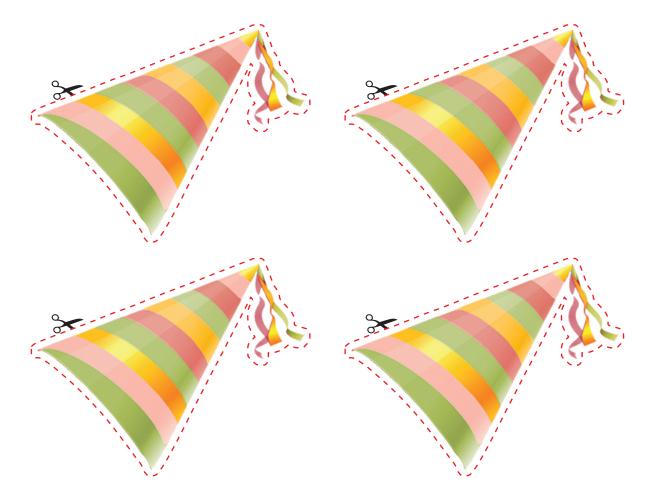

## Boofle Pin the Party Hat

## How to make:

- Print p2 of 'party Boofle' onto a piece of A4 paper or card.
- With the help of an adult, carefully cut around the hats below, each player (up to 4 players) gets a hat.
- Have each player write their name on their hat.
- Apply some blue tac to the A4 picture of 'party Boofle' and put up on a wall or door, approximately chest high to the people playing.
- Apply some blue tac to the party hats.
- Secure blindfold to player 1.
- Spin player 1-3 times.
- Guide them to the picture and let them pin their hat onto the picture.
- Repeat for each player, whoever is the closet is the winner!